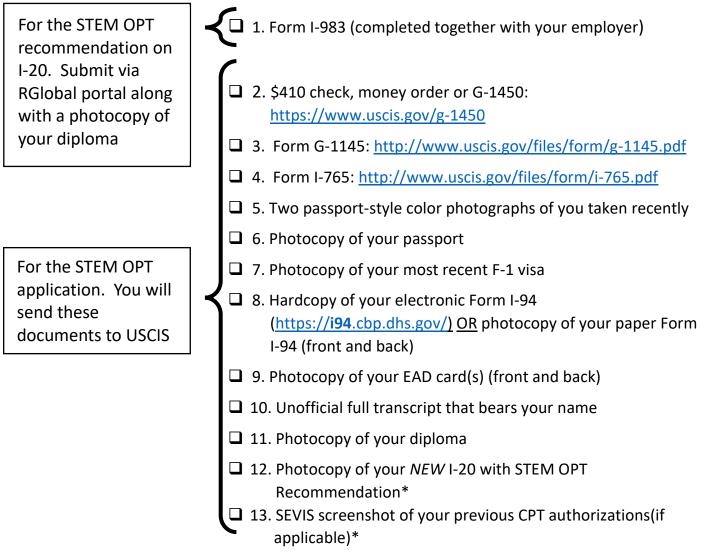

## STEM OPT Application Checklist

\* You will receive (12) new I-20 with STEM OPT recommendation and (13) SEVIS screenshot of your CPT authorizations after submitting the e-form request along with form I-983 and a copy of your diploma via RGlobal portal.