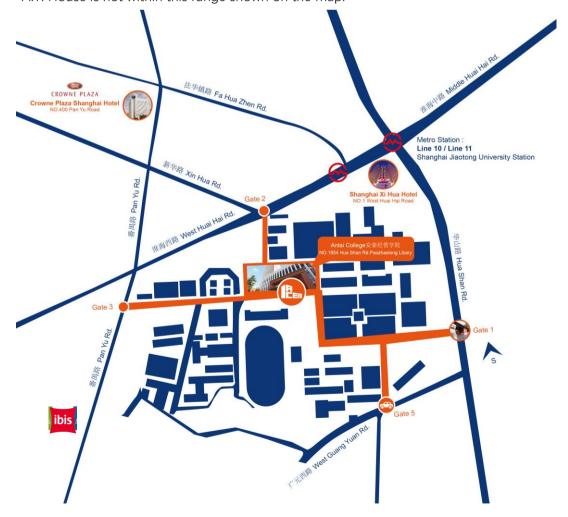

| swimming                                   |                 |
| Offer special rate for AGSP           |                            |                    | AGSP offer: RMB 600 / King Room, RMB 650   |                 |
| participants, see the survey link.    |                            |                    | / Twin Room [Must complete the survey]     |                 |
|                                       |                            |                    | Payment: Visa credit card or RMB cash.     |                 |

Accommodation fee is not included in the total program fees. AGSP does NOT charge for accommodation fees. You will be responsible for your own safety and security during your stay in China.

## **Campus Map**

\*A.T. House is not within this range shown on the map.